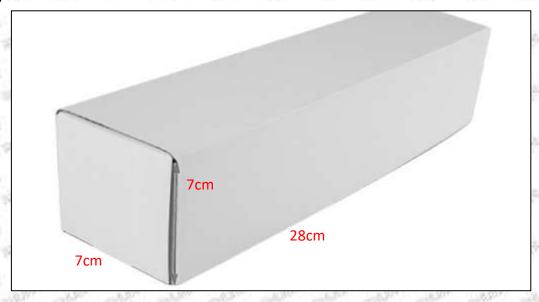

#### 1.5.0445110549 Injector's Specifications and Dimensions

Injector Size: 21.5cm\*4 cm \*4 cm = 344cm3 (L\*W\*H=V)

Injector Net Weight: 0.55kg

Gross Weight: 0.6kg

Injector Quality: China Made Brand New
Package Size: 28cm\*7 cm \*7 cm = 1372 cm³
Injector Type: Diesel Common Rail Injector

#### (2) Injector Box Size

| No. | Name         | Injector Package Size (cm) |
|-----|--------------|----------------------------|
| 1 1 | Injector Box | 28*7*7                     |