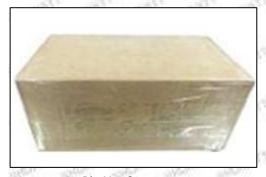

#### **3.7.0445110549 Injector's Packing**

**Domestic express packaging:** Usually wrapped in waterproof scotch tape, such as picture No.2.

International express packaging: Wrapped with waterproof yellow tape After wrapping the black protective film, such as picture No. 3.

Minors are prohibited from using transparent tape, yellow tape, black wrapping protective film, and white wrapping protective film to avoid personal injury.

Pic No. 2 Domestic express packaging: Wrapped with Transparent tape