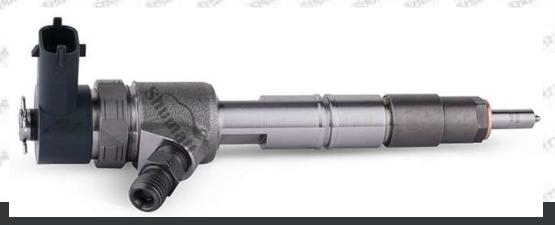

### 1.1. 0445110549 Injector's Basic Information

| SIMPLE | Title | 53,05 | China made new high quality diesel injector 0445110549 fuel injector CRI2-16 |
|--------|-------|-------|------------------------------------------------------------------------------|
| AVOF.  | SKU1  | 1     | AND THE PERSON NAMED ASSESSED ASSESSED ASSESSED ASSESSED ASSESSED ASSESSED.  |

#### 1.4.0445110549 Injector's Parameter

**Injector Series: 110 Series** 

Parameter Performance: CRI2-16

Matching Accessories: F 00V C17 504, Gasket

Injector Type: Electromagnetic Injector
Support System Maximum Pressure: 1600

#### 1.5.0445110549 Injector's Specifications and Dimensions

Injector Size: 21.5cm\*4 cm \*4 cm = 344cm3 (L\*W\*H=V)

Injector Net Weight: 0.55kg

Gross Weight: 0.6kg

Injector Quality: China Made Brand New
Package Size: 28cm\*7 cm \*7 cm = 1372 cm³
Injector Type: Diesel Common Rail Injector