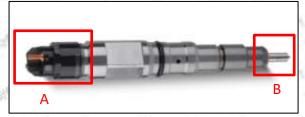

#### 2.1.0445110549 Injector's Part Number Location

#### 1) E.g.: The injector part number see as follows

| No. | Name                                    |  |  |
|-----|-----------------------------------------|--|--|
| A   | brand, logo, part number, series number |  |  |
| В   | nozzle part number                      |  |  |