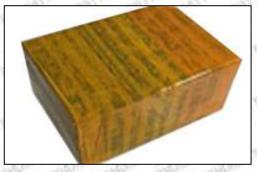

#### **3.7.0445110549 Injector's Packing**

**Domestic express packaging:** Usually wrapped in waterproof scotch tape, such as picture No.2.

International express packaging: Wrapped with waterproof yellow tape After wrapping the black protective film, such as picture No. 3.

Pic No. 3 International express packaging: Wrapped with yellow tape after wrapping black protective film

Mob/WhatsApp: +86 13410541523 Tel: +8675523215133

© 2022 Shenzhen Shumatt Technology Co., Ltd

Email: ruby@shumatt.com