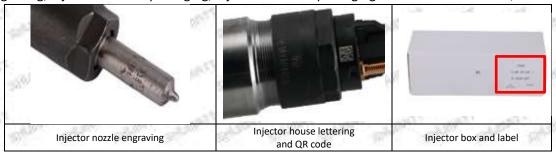

#### 1.7. 0445110549 Injector's Customized Service

(1) Injector's Customized Service: Meet the customized needs of OEM manufacturers for shell lettering, logo engraving, injector internal packaging, injector external packaging and labels customized, etc.